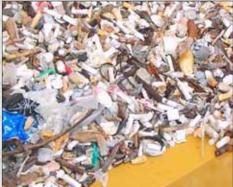

Cherrington uses a low maintenance, one-piece, non-rotating, but intensely oscillating sifting screen to remove seaweed, trash, cigarette filters, bottles, tree litter, stones, tar balls, coral and everything else on the first pass.

Your Cleaner Beach Will Be Noticed. A Cherrington Model 4600XL Screener makes it possible to maintain a cleaner, safer beach quickly and with much lower operating costs than any other beach cleaner. Cherrington's Lift and Screen method reduces bacteria while removing all debris larger than the screen hole size, such as cigarette filters, broken glass, stones, trash, tar balls and seaweed.