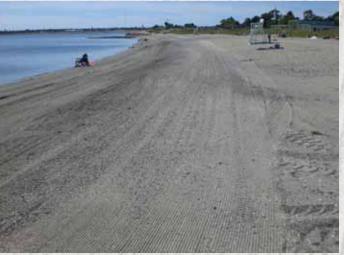

## Let your Beach Patrons Experience a "Screened-Clean" Beach! When you screen 2" to 6" deep, you have a clean, aerated and sanitized beach like never before!

Your Cleaner Beach Will Be Noticed. A Cherrington Model 4600XL Screener makes it possible to maintain a cleaner, safer beach quickly and with much lower operating costs than any other beach cleaner. Cherrington's Lift and Screen method reduces bacteria while removing all debris larger than the screen hole size, such as cigarette filters, broken glass, stones, trash, tar balls and seaweed.