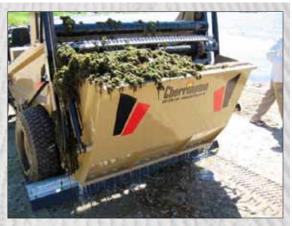

Cherrington uses a low maintenance, one-piece, non-rotating, but intensely oscillating sifting screen to remove seaweed, trash, cigarette filters, bottles, tree litter, stones, tar balls, coral and everything else on the first pass.

Your Cleaner Beach Will Be Noticed. A Cherrington Model 4600XL Screener makes it possible to maintain a cleaner, safer beach quickly and with much lower operating costs than any other beach cleaner. Cherrington's Lift and Screen method reduces bacteria while removing all debris larger than the screen hole size, such as cigarette filters, broken glass, stones, trash, tar balls and seaweed.