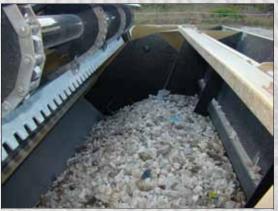

Cherrington uses a low maintenance, one-piece, non-rotating, but intensely oscillating sifting screen to remove seaweed, trash, cigarette filters, bottles, tree litter, stones, tar balls, coral and everything else on the first pass.

Your Cleaner Beach Will Be Noticed. A Cherrington Model 4600XL Screener makes it possible to maintain a cleaner, safer beach quickly and with much lower operating costs than any other beach cleaner. Cherrington's Lift and Screen method reduces bacteria while removing all debris larger than the screen hole size, such as cigarette filters, broken glass, stones, trash, tar balls and seaweed.