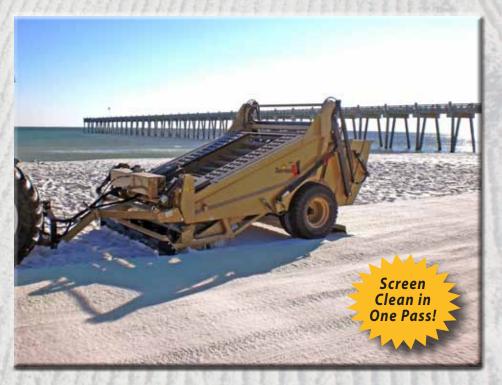

## Cherrington Model 4600XL Beach Screener

Expectations are higher. Budgets are tighter.

Competition for guests and beach patrons is tougher.

What is the best solution?

**One-Pass Beach Screening!** 

With beach screening you can't miss - remove everything larger than the chosen screen hole size and return the sand to the beach.

The Cherrington 4600XL is fast, rugged and dependable with only 3 bearings and no revolving belts, tines, or screens for amazingly low maintenance and long life. Carbide glide pucks for long life and smooth, quiet operation.

Compact size and "power-delivered-to-the-screen" design. Cherrington uses a new advance engineered hydraulic system to power a sifting screen so intensely that it makes for **fast Routine Cleaning and deep down Beach Sanitizing.** 