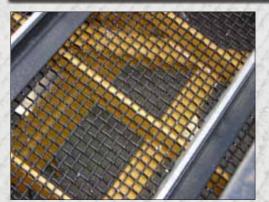

Cherrington uses a low maintenance, one-piece, non-rotating, but intensely oscillating sifting screen to remove seaweed, trash, cigarette filters, bottles, tree litter, stones, tar balls, coral and everything else on the first pass.

Your Cleaner Beach Will Be Noticed. A Cherrington Model 4600XL Screener makes it possible to maintain a cleaner, safer beach quickly and with much lower operating costs than any other beach cleaner. Cherrington's Lift and Screen method reduces bacteria while removing all debris larger than the screen hole size, such as cigarette filters, broken glass, stones, trash, tar balls and seaweed.