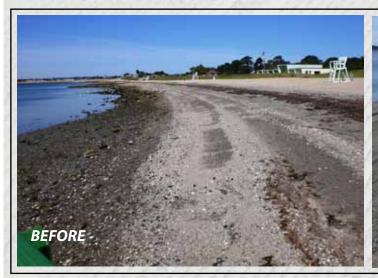

## Let your Beach Patrons Experience a "Screened-Clean" Beach! When you screen 2" to 6" deep, you have a clean, aerated and sanitized beach like never before!

Your Cleaner Beach Will Be Noticed. A Cherrington Model 4600XL Screener makes it possible to maintain a cleaner, safer beach quickly and with much lower operating costs than any other beach cleaner. Cherrington's Lift and Screen method reduces bacteria while removing all debris larger than the screen hole size, such as cigarette filters, broken glass, stones, trash, tar balls and seaweed.