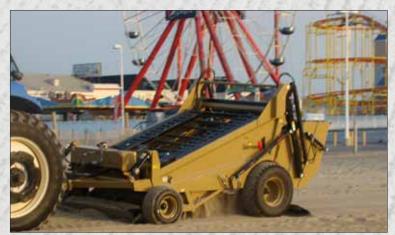

## Cherrington Model 4600XL Beach Screener

Expectations are higher. Budgets are tighter.

Competition for guests and beach patrons is tougher.

What is the best solution?

**One-Pass Beach Screening!** 

With beach screening you can't miss - remove everything larger than the chosen screen hole size and return the sand to the beach.

Cherrington uses a low maintenance, one-piece, non-rotating, but intensely oscillating sifting screen to remove seaweed, trash, cigarette filters, bottles, tree litter, stones, tar balls, coral and everything else on the first pass.

The Cherrington 4600XL is fast, rugged and dependable with only 3 bearings and no revolving belts, tines, or screens for amazingly low maintenance and long life. Carbide glide pucks for long life and smooth, quiet operation.

Compact size and "power-delivered-to-the-screen" design. Cherrington uses a new advance engineered hydraulic system to power a sifting screen so intensely that it makes for **fast Routine Cleaning and deep down Beach Sanitizing.** 