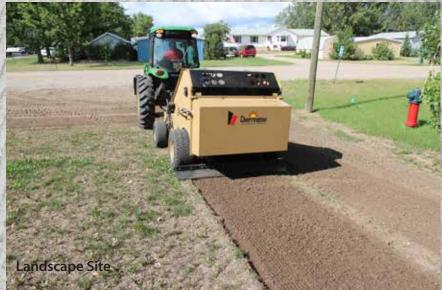

The Cherrington Model 440 Series is uniquely efficient and economical for power screening in a variety of applications from beach cleaning to athletic field maintenance, horse track and arena screening, and seedbed prep.