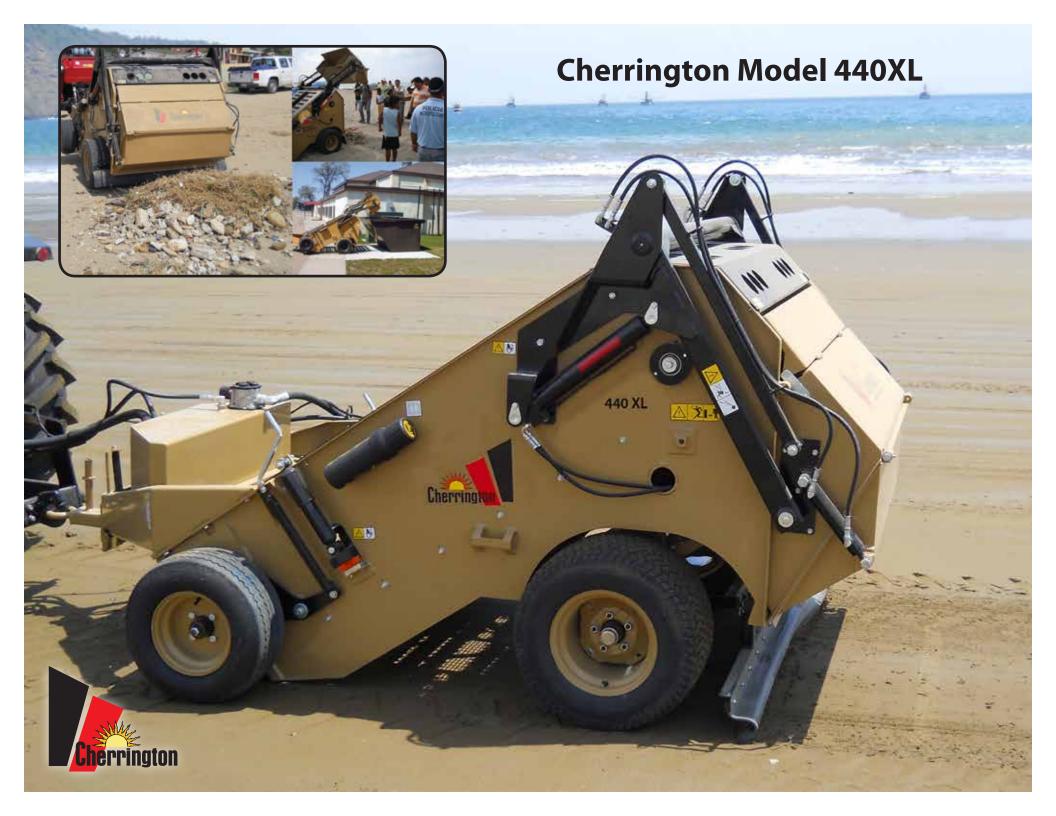

The Cherrington Model 440 Series is uniquely efficient and economical for power screening in a variety of applications from beach cleaning to athletic field maintenance, horse track and arena screening, and seedbed prep.