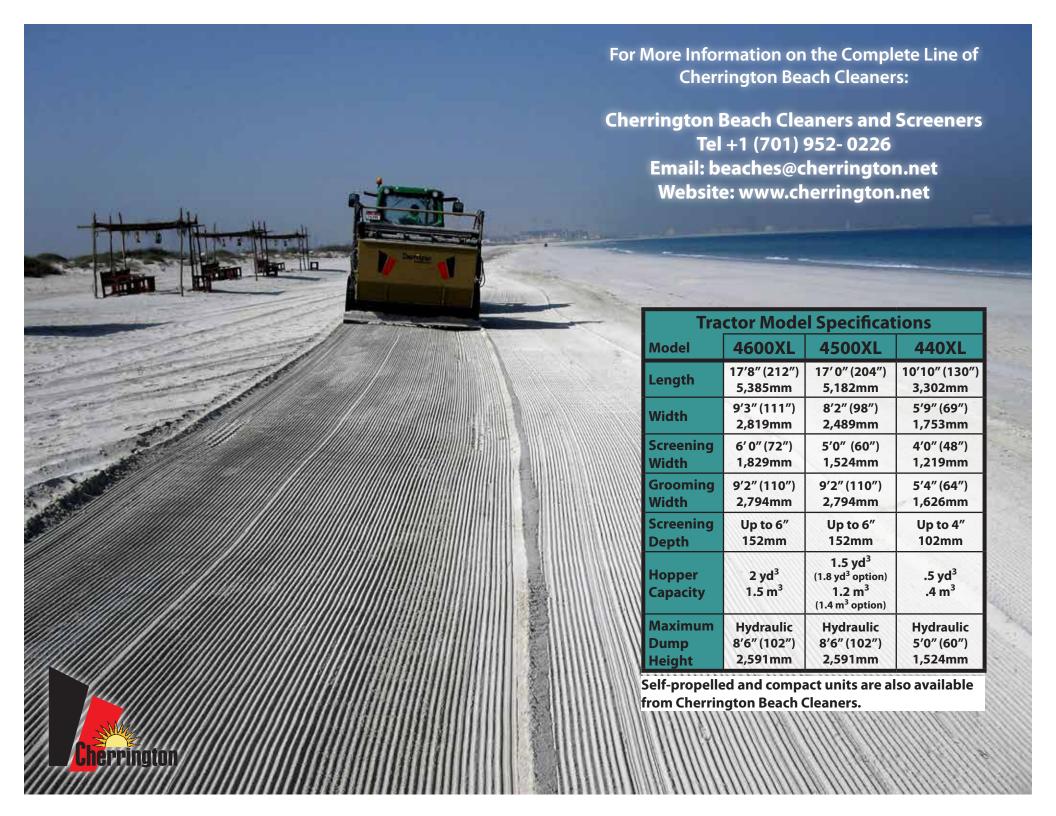

Screening is the Most Effective Way to Remove All Unwanted Debris Both Above and Below the Surface.

Cherrington Model 4600XL Screens up to 6" (152mm) Deep.

## Model 4600XL

Hopper Capacity: 2 yd<sup>3</sup> (1.5 m<sup>3</sup>)

Screen/Cleaning Width: 72" (1829mm)

**Groomer Width: 110" (2,794mm)** 

Let your Beach Patrons Experience a "Screened-Clean Beach!

When you screen 2" to 6" deep, you have a clean, aerated, and sanitized beach like never before!