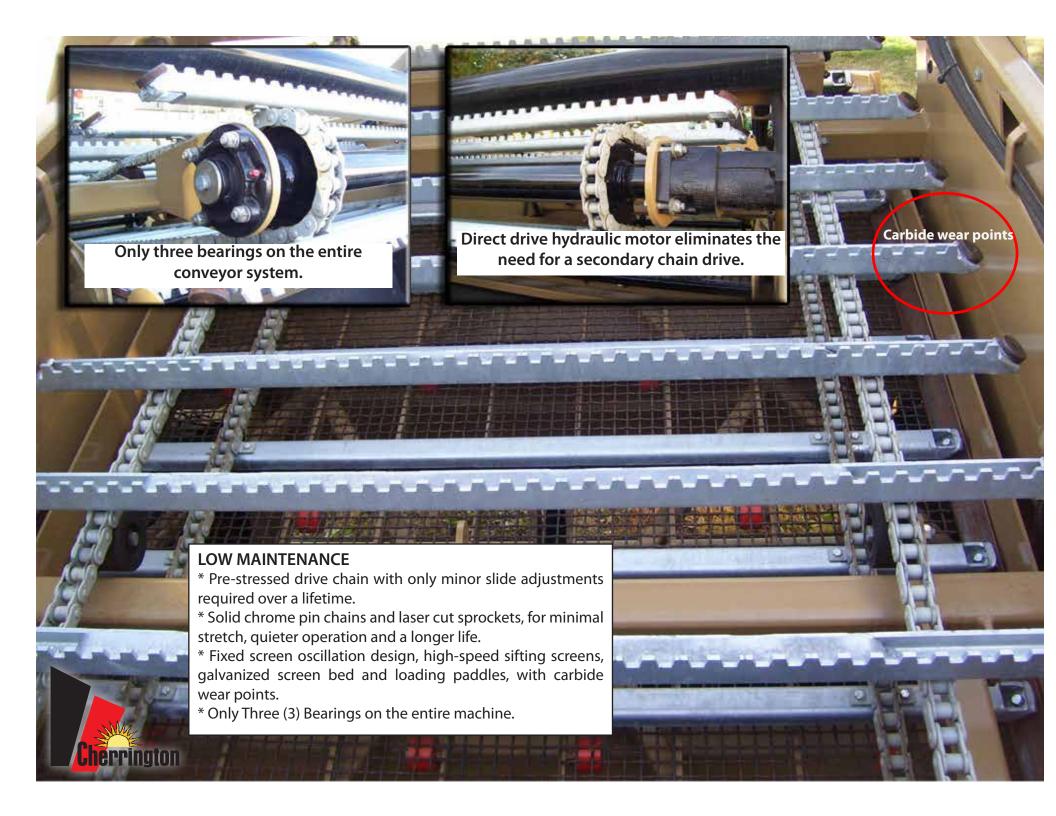

The Cherrington Model 440 Series is uniquely efficient and economical for power screening in a variety of applications from beach cleaning to athletic field maintenance, horse track and arena screening, and seedbed prep.

## Pre-screening Powered Roller:

Model 440R uses a powered roller for loosening compacted ground and screening all in one cost saving pass.