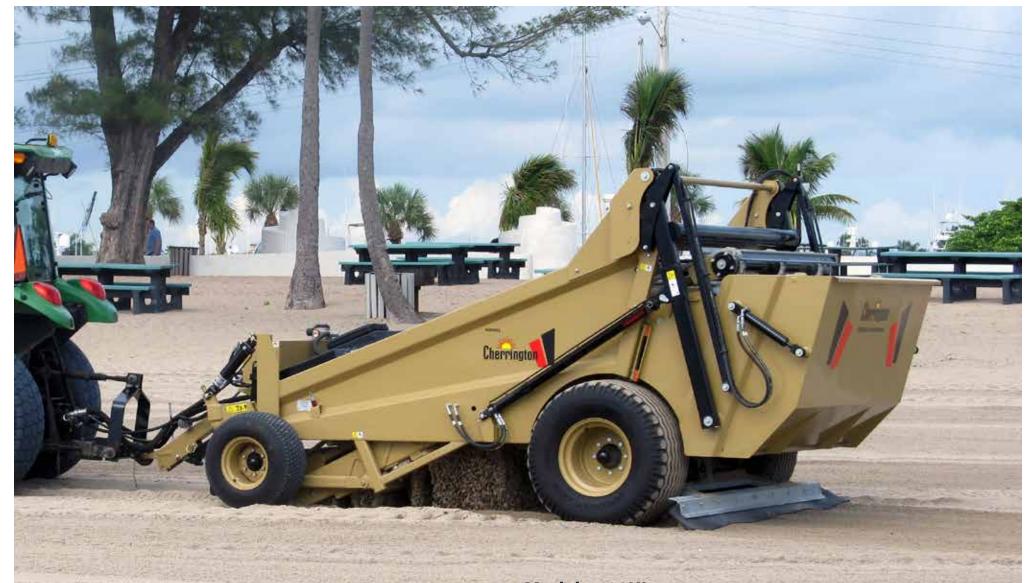

Screening is the Most Effective Way to Remove All Unwanted Debris Both Above and Below the Surface.

Cherrington Model 4600XL Screens up to 6" (152mm) Deep.

## Model 4600XL

Hopper Capacity: 2 yd<sup>3</sup> (1.5 m<sup>3</sup>)

Screen/Cleaning Width: 72" (1829mm)

**Groomer Width: 110" (2,794mm)** 

Let your Beach Patrons Experience a "Screened-Clean Beach!

When you screen 2" to 6" deep, you have a clean, aerated, and sanitized beach like never before!

The Cherrington Model 440 Series is uniquely efficient and economical for power screening in a variety of applications from beach cleaning to athletic field maintenance, horse track and arena screening, and seedbed prep.