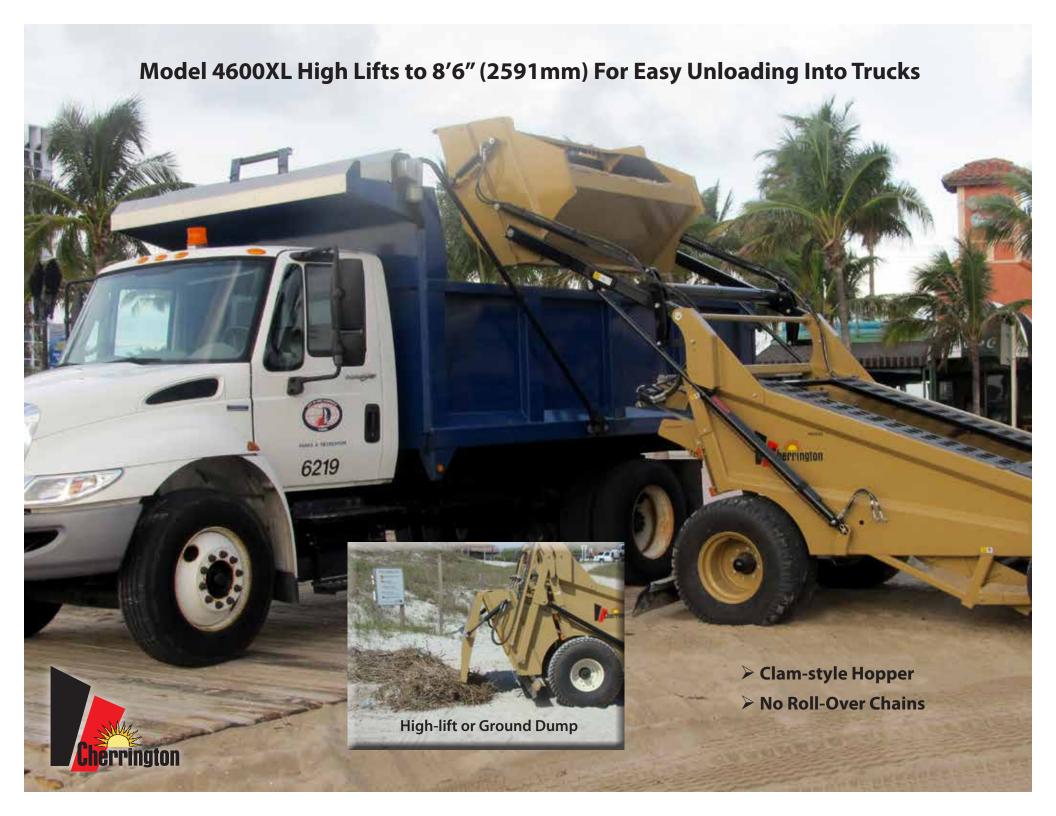

Screening is the Most Effective Way to Remove All Unwanted Debris Both Above and Below the Surface.

Cherrington Model 4600XL Screens up to 6" (152mm) Deep.

## Model 4600XL

Hopper Capacity: 2 yd<sup>3</sup> (1.5 m<sup>3</sup>)

Screen/Cleaning Width: 72" (1829mm)

**Groomer Width: 110" (2,794mm)** 

Let your Beach Patrons Experience a "Screened-Clean Beach!

When you screen 2" to 6" deep, you have a clean, aerated, and sanitized beach like never before!