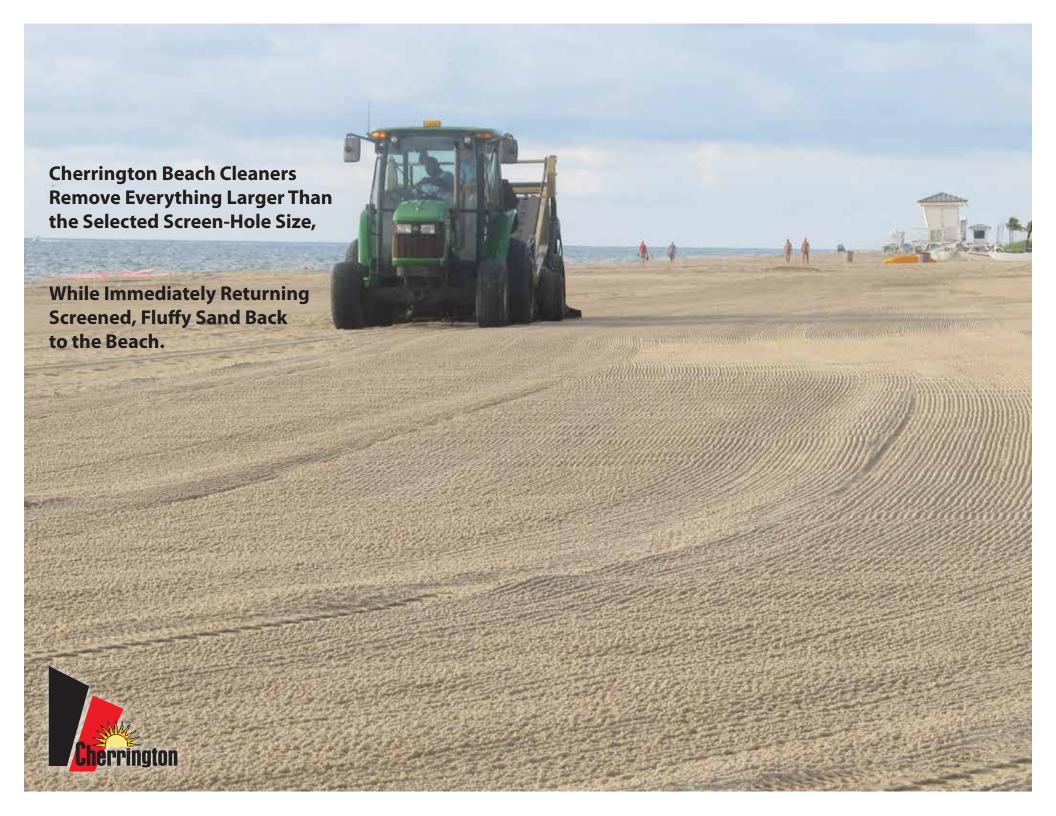

Screening is the Most Effective Way to Remove All Unwanted Debris Both Above and Below the Surface.

Cherrington Model 4600XL Screens up to 6" (152mm) Deep.

## Model 4600XL

Hopper Capacity: 2 yd<sup>3</sup> (1.5 m<sup>3</sup>)

Screen/Cleaning Width: 72" (1829mm)

**Groomer Width: 110" (2,794mm)** 

Let your Beach Patrons Experience a "Screened-Clean Beach!

When you screen 2" to 6" deep, you have a clean, aerated, and sanitized beach like never before!