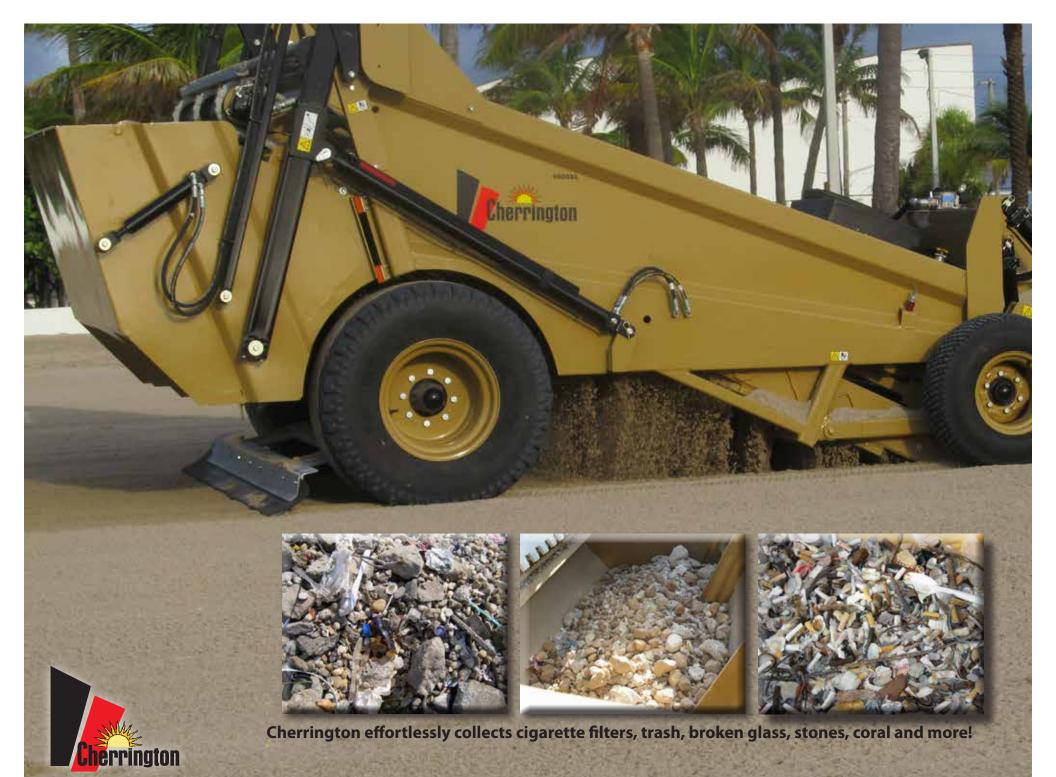

Screening is the Most Effective Way to Remove All Unwanted Debris Both Above and Below the Surface.

Cherrington Model 4600XL Screens up to 6" (152mm) Deep.

## Model 4600XL

Hopper Capacity: 2 yd<sup>3</sup> (1.5 m<sup>3</sup>)

Screen/Cleaning Width: 72" (1829mm)

**Groomer Width: 110" (2,794mm)** 

Let your Beach Patrons Experience a "Screened-Clean Beach!

When you screen 2" to 6" deep, you have a clean, aerated, and sanitized beach like never before!