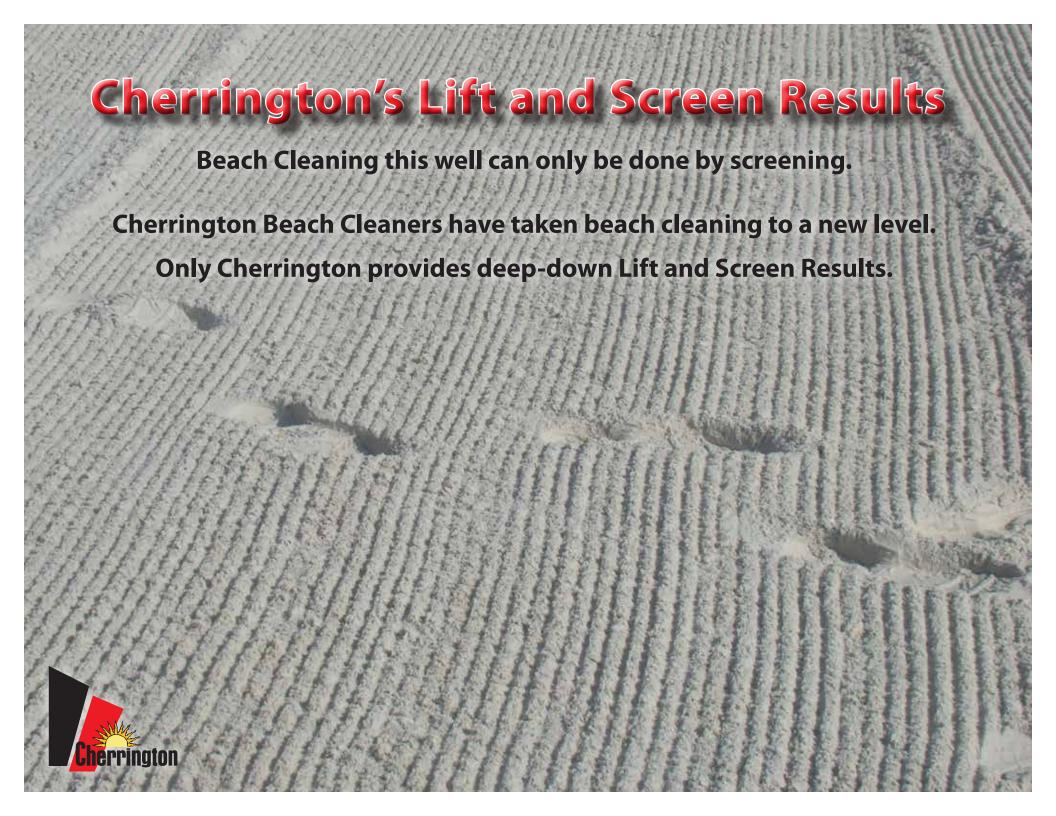

Screening is the Most Effective Way to Remove All Unwanted Debris Both Above and Below the Surface.

Cherrington Model 4600XL Screens up to 6" (152mm) Deep.