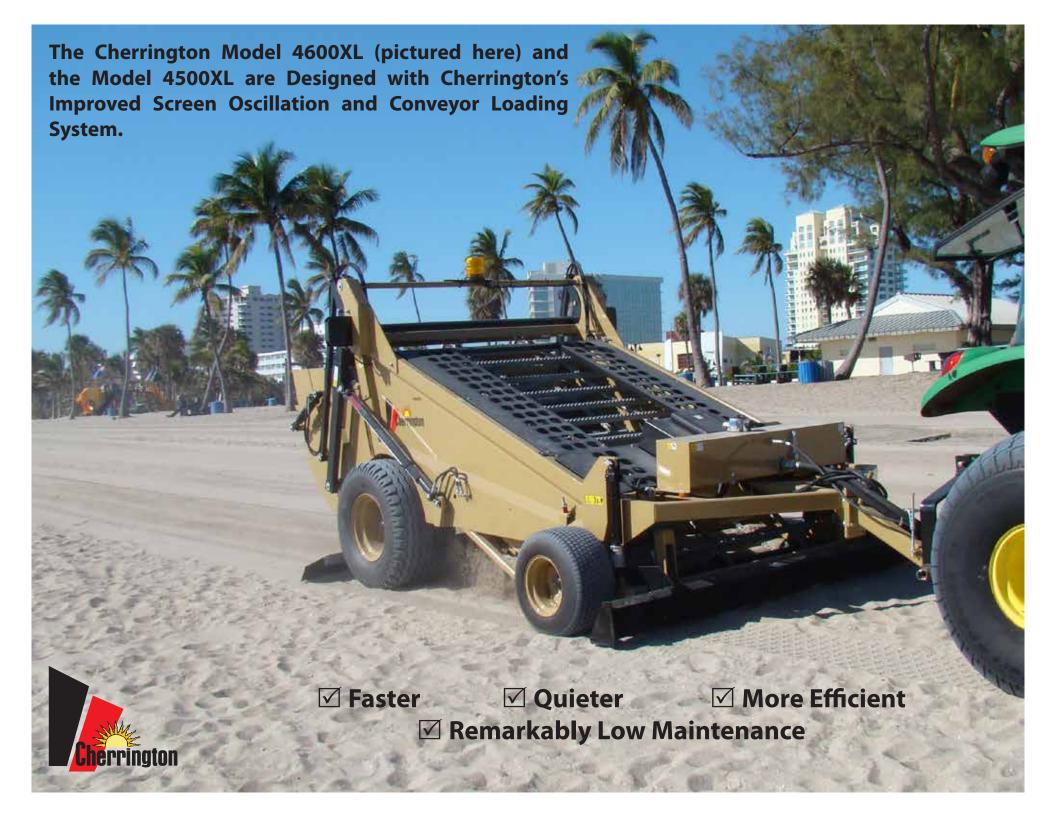

## Model 4600XL

Hopper Capacity: 2 yd<sup>3</sup> (1.5 m<sup>3</sup>)

Screen/Cleaning Width: 72" (1829mm)

**Groomer Width: 110" (2,794mm)** 

Let your Beach Patrons Experience a "Screened-Clean Beach!

When you screen 2" to 6" deep, you have a clean, aerated, and sanitized beach like never before!