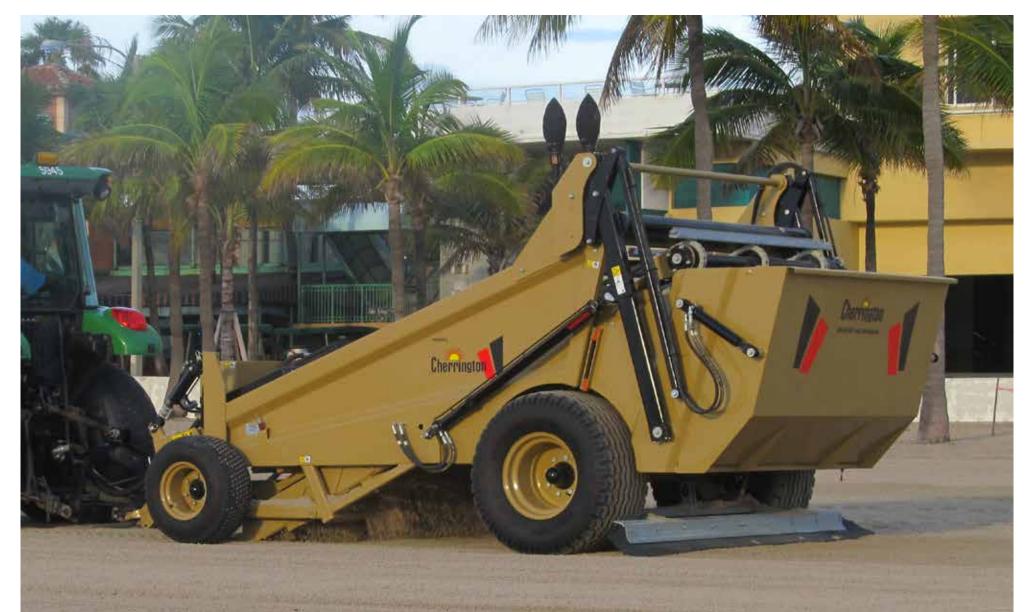

The Cherrington Model 440 Series is uniquely efficient and economical for power screening in a variety of applications from beach cleaning to athletic field maintenance, horse track and arena screening, and seedbed prep.

## Pre-screening Powered Roller:

Model 440R uses a powered roller for loosening compacted ground and screening all in one cost saving pass.