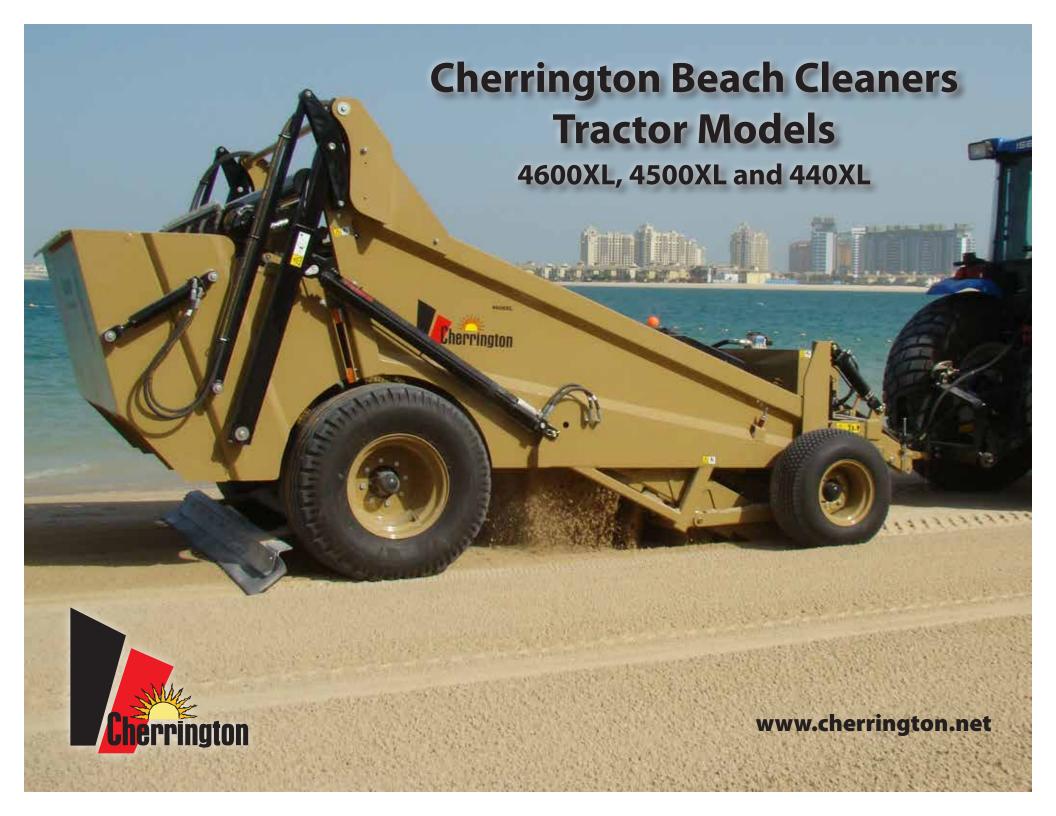

Screening is the Most Effective Way to Remove All Unwanted Debris Both Above and Below the Surface.

Cherrington Model 4600XL Screens up to 6" (152mm) Deep.

## Model 4600XL

Hopper Capacity: 2 yd<sup>3</sup> (1.5 m<sup>3</sup>)

Screen/Cleaning Width: 72" (1829mm)

**Groomer Width: 110" (2,794mm)** 

Let your Beach Patrons Experience a "Screened-Clean Beach!

When you screen 2" to 6" deep, you have a clean, aerated, and sanitized beach like never before!