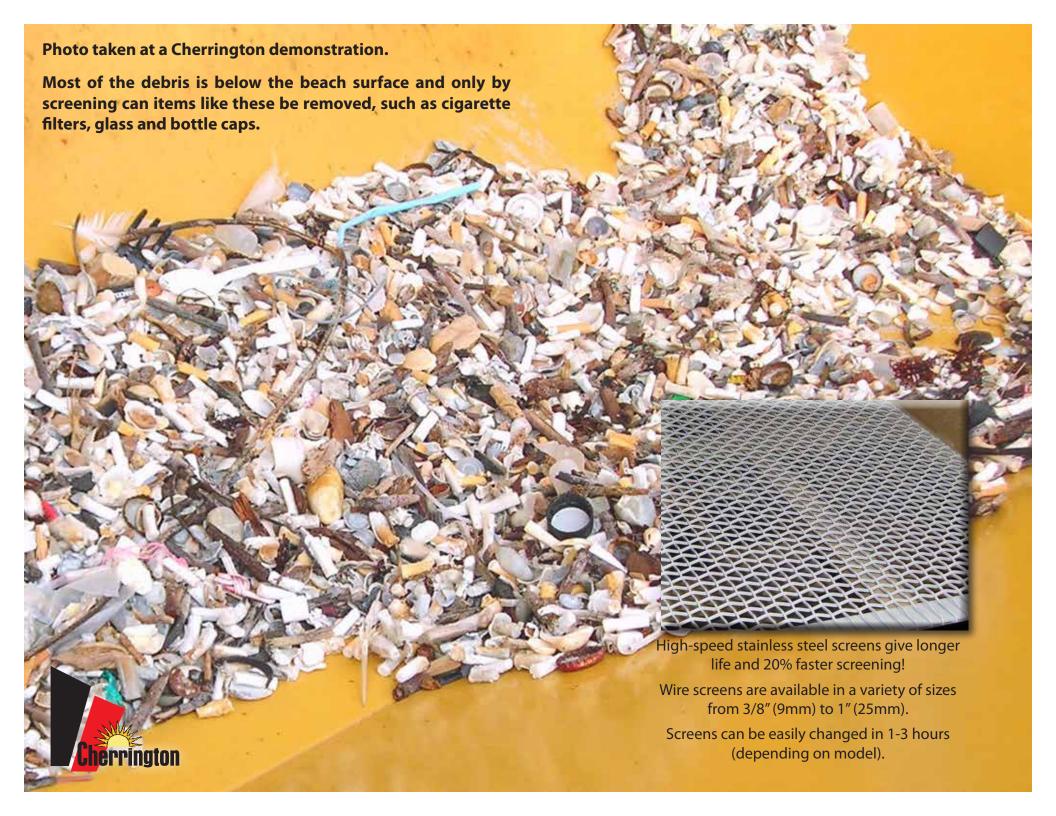

Screening is the Most Effective Way to Remove All Unwanted Debris Both Above and Below the Surface.

Cherrington Model 4600XL Screens up to 6" (152mm) Deep.