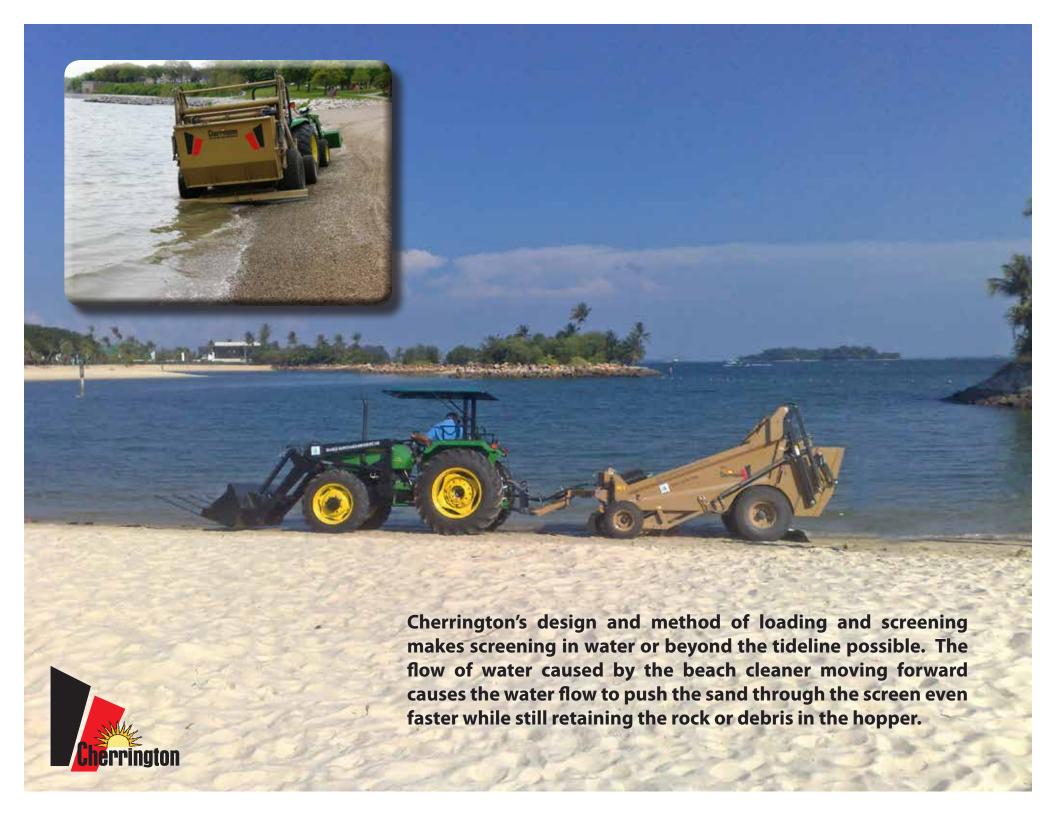

Screening is the Most Effective Way to Remove All Unwanted Debris Both Above and Below the Surface.

Cherrington Model 4600XL Screens up to 6" (152mm) Deep.