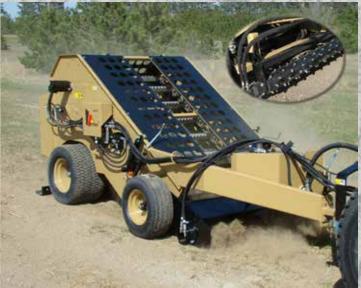

The Cherrington Model 440 Series is uniquely efficient and economical for power screening in a variety of applications from beach cleaning to athletic field maintenance, horse track and arena screening, and seedbed prep.

## Pre-screening Powered Roller:

Model 440R uses a powered roller for loosening compacted ground and screening all in one cost saving pass.