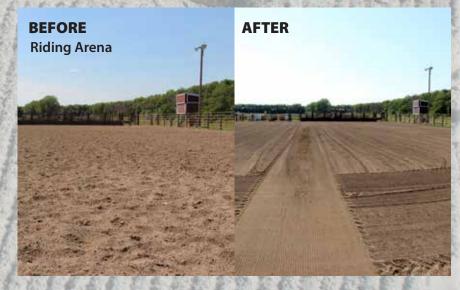

The Cherrington Model 440 Series is uniquely efficient and economical for power screening in a variety of applications from beach cleaning to athletic field maintenance, horse track and arena screening, and seedbed prep.