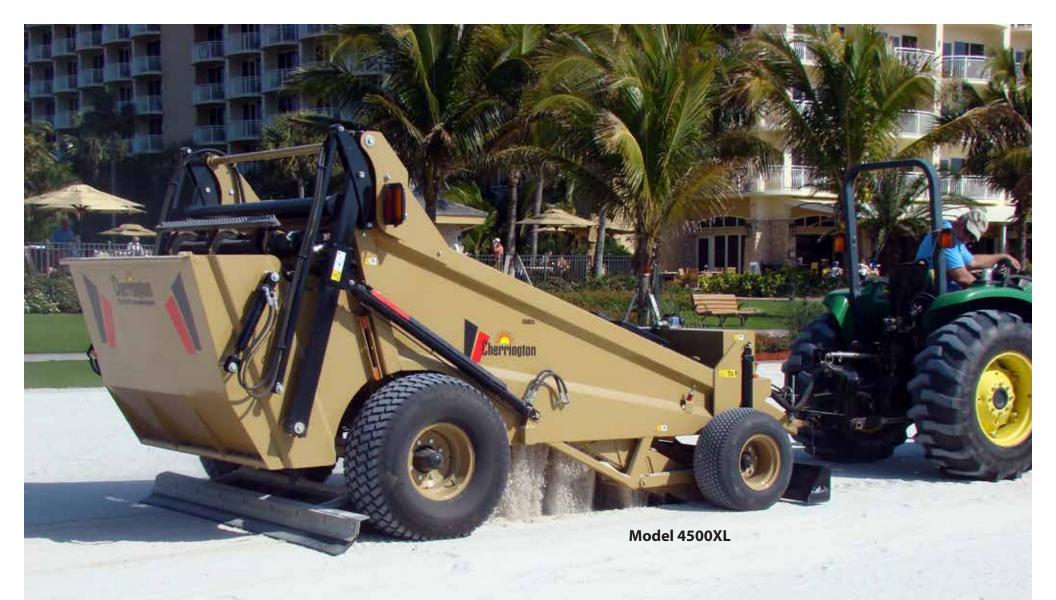

The Cherrington Model 440 Series is uniquely efficient and economical for power screening in a variety of applications from beach cleaning to athletic field maintenance, horse track and arena screening, and seedbed prep.