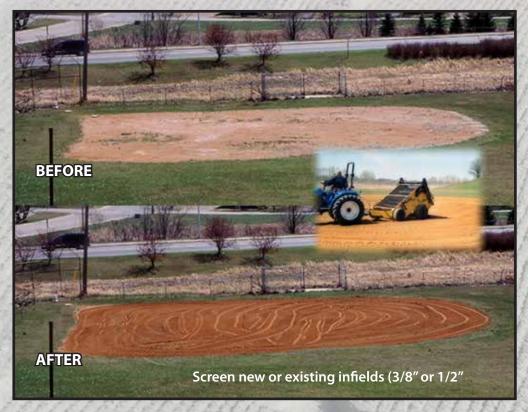

The Cherrington Model 440 Series is uniquely efficient and economical for power screening in a variety of applications from beach cleaning to athletic field maintenance, horse track and arena screening, and seedbed prep.