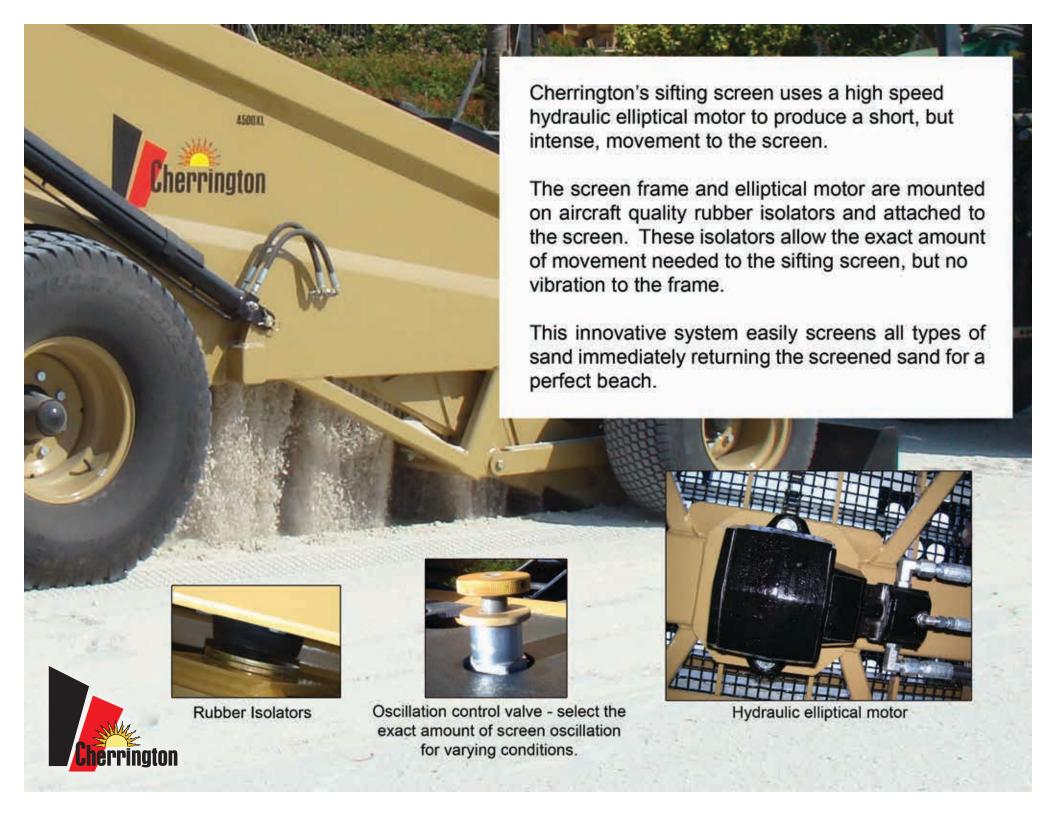

The Cherrington Model 440 Series is uniquely efficient and economical for power screening in a variety of applications from beach cleaning to athletic field maintenance, horse track and arena screening, and seedbed prep.

## Pre-screening Powered Roller:

Model 440R uses a powered roller for loosening compacted ground and screening all in one cost saving pass.